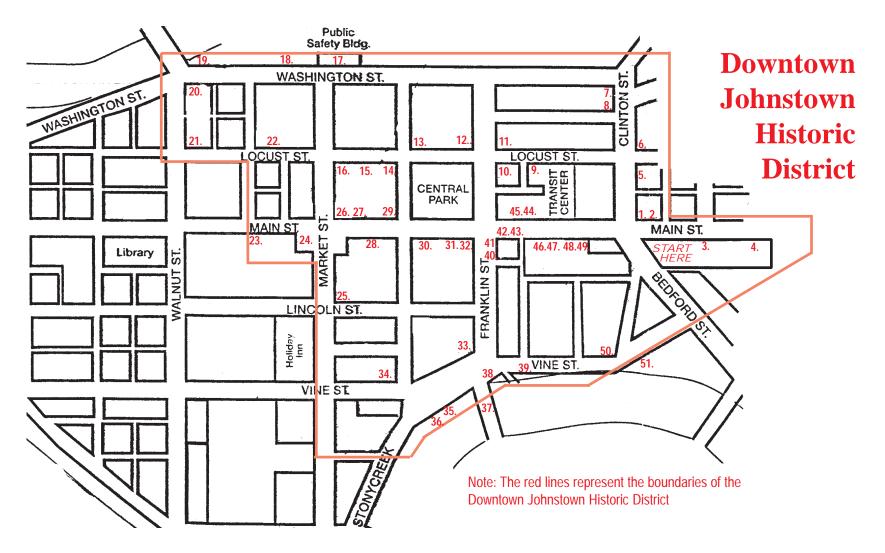

Many of these names are the original or historical names of the buildings.

- 1. Carnegie Building
- 2. Fisher Building
- 3. C. B. Hamm Residence
- 4. Ludwig House
- 5. Widmann Building
- 6. St. John Gualbert Cathedral
- 7. Penn Hotel
- 8. Lenhart Building
- 9. Former site of Elks Home
- 10. First Methodist Episcopal Church

- 11. Johnstown Post Office
- 12. Ellis Building
- 13. Tribune-Democrat Building
- 14. G.A.R. Building
- 15. Mayer Building
- 16. Old Johnstown Post Office
- 17. Public Safety Building
- 18. Penn Traffic Building
- 19. Cambria Iron Co. Office
- 20. Johnstown Flood Museum

- 21. Bethlehem Steel Corp. Office
- 22. St. Mark's Episcopal Church
- 23. State Theater
- 24. Parklets, Main and Market Streets
- 25. 227 Market Street
- 26. City Hall
- 27. 407 Main Street
- 28. Lincoln Center
- 29. Park Building
- 30. Nathan's Department Store

- 31. Alma Hall
- 32. AmeriServ Bank
- 33. Crown American Building
- 34. First Lutheran Church
- 35. First Methodist Church Rectory
- 36. First Methodist Church
- 37. Franklin Street Bridge
- 38. Conrad Building
- 39. Schrader's Florist Shop
- 40. BGS&G Investment Building

- 41. Former Tribune Building
- 42. Dibert Building
- 43. J. T. Kelly Building
- 44. Miller-Zimmerman Block
- 45. Stenger Store
- 46. Woolf & Reynolds Building
- 47. Johnstown Bank & Trust Bldg.
- 48. Fend Building
- 49. Bantley Building
- 50. First Christian Church
- 51. St. Vincent DePaul Building